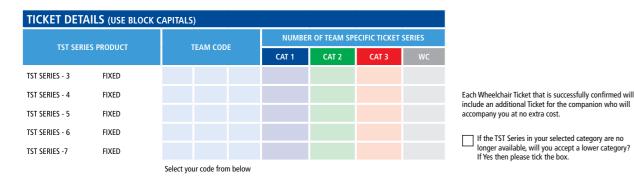

#### (TEAM SPECIFIC TICKET SERIES)

Please fill this application form in BLOCK CAPITALS using black ink, placing each character clearly within each space provided. The maximum number of TST Series you can apply for is 4.

The table below shows the price of each TST Series, in US Dollars, and the number of matches in each TST Series.

| TST    | MAXIMUM<br>NUMBER |       |       | SERIES IN U<br>IVE OF VAT |     |    | NUMBE | R OF M | ATCHES |       | TST    | MAXIMUM<br>NUMBER |       | ER TST SEF |       | \$ AND |    | NUMBE | R OF M | ATCHES |       |
|--------|-------------------|-------|-------|---------------------------|-----|----|-------|--------|--------|-------|--------|-------------------|-------|------------|-------|--------|----|-------|--------|--------|-------|
| SERIES | OF TICKETS        | CAT 1 | CAT 2 | CAT 3                     |     | GM | R16   | QTR    | SEMI   | FINAL | SERIES | OF TICKETS        | CAT 1 | CAT 2      | CAT 3 | wc     | GM | R16   | QTR    | SEMI   | FINAL |
| TST-3  | 3                 | 528   | 396   | 264                       | 66  | 3  | 0     | 0      | 0      | 0     | TST-3  | 3                 | 847   | 594        | 396   | 121    | 3  | 0     | 0      | 0      | 0     |
| TST-4  | 4                 | 748   | 561   | 374                       | 121 | 3  | 1     | 0      | 0      | 0     | TST-4  | 4                 | 1,067 | 759        | 506   | 176    | 3  | 1     | 0      | 0      | 0     |
| TST-5  | 5                 | 1,078 | 781   | 539                       | 204 | 3  | 1     | 1      | 0      | 0     | TST-5  | 5                 | 1,397 | 979        | 671   | 259    | 3  | 1     | 1      | 0      | 0     |
| TST-6  | 6                 | 1,738 | 1,221 | 814                       | 314 | 3  | 1     | 1      | 1      | 0     | TST-6  | 6                 | 2,057 | 1,419      | 946   | 369    | 3  | 1     | 1      | 1      | 0     |
| TST-7  | 7                 | 2,728 | 1,881 | 1,254                     | 479 | 3  | 1     | 1      | 1      | 1     | TST-7  | 7                 | 3,047 | 2,079      | 1,386 | 534    | 3  | 1     | 1      | 1      | 1     |